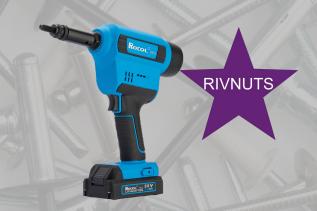

## ROCOL 860

- Professional industrial tool
- Capacity M4 M10 (all materials)
- Motor 20V brushless
- Stroke 10mm
- Power 2000 KGF
- Tool weight 2.1kg with battery
- Charge 45 mins charging time
- Batteries 20V -2.0AH

KIT INCLUDES: the tool, charger, 2 x batteries, spanner, M4 - M10 nose kits & carry case

Free delivery Australia wide

**Dafra Fastening Systems - Rivets Rivnuts & Tooling** 

1 / 7 Jarrah Drv, Braeside VIC 3195 Australia P: +61 3 9555 6872 | F: +61 3 9555 0803