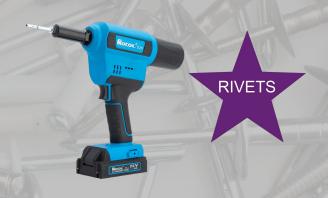

## ROCOL 520

- Professional industrial tool
- Capacity 3.2 6.4mm (inc stainless & structural Monohuk)
- Motor 20V brushless
- Stroke 27mm
- Power 2000 KGF
- Toolweight 1.9kg with battery
- Charge 45 mins charging time
- Batteries 20V -2.0AH

KIT INCLUDES: the tool, charger, 2 x batteries, nose tips, spanner and carry case.

Free delivery Australia Wide